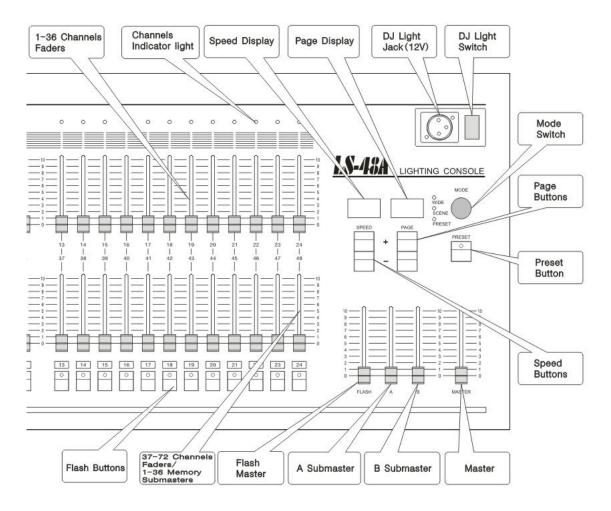

## **FEATURES**

- 48 Channels
- 2 independent modes (Manual and Memory )
- 48 faders in wide mode, each with LED indicator
- 24 submasters with flash buttons
- Up to 240 memories in 10 pages
- Speed adjustment of Chase steps
- DMX512/1990 output on 5 pin XLR connector
- FRAM storage, no battery backup

# OVERVIEW

The LT-48A has two banks of faders.

- The A Bank controls the levels of channels 1 to 24
- The B Bank has different functions depending upon the current "mode" of the LT-48A as selected by the MODE button. These modes are;
  - PRESET mode. The B Bank controls the levels of channels 25 to 48.
  - WIDE mode. The B Bank controls the levels of channels 25 to 48.
  - SCENE mode. The B Bank faders become Memory submasters and control the levels of recorded Scenes or Effects.

Simplified block diagram of FRONT PANEL LAYOUT