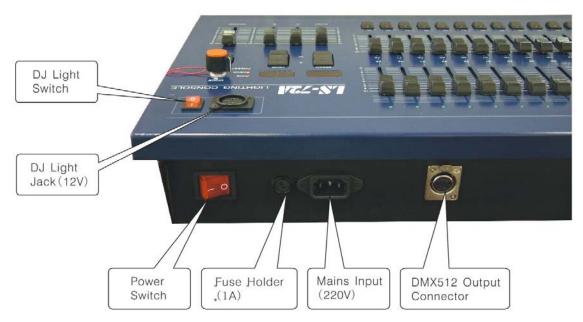

# a) MAINS INPUT

An IEC Mains Input socket is located on the rear panel and a mains power lead is provided. The **LT-48A** has an internal power supply that will operate on voltages between 190 volts and 260 volts AC with a frequency range from 47 to 63 HZ. Plug the mains lead into the MAINS INPUT socket and connect it to a source of mains power. A Power Switch located next to the Mains Input connector allows you to switch the **Desk** off and on without removing the mains lead. The Mains Input socket is fused with a M205 sized 1A fuse.

## b) DMX512 OUTPUT

The **LT-48A** transmits a digital signal based on the DMX512/1990 standard.