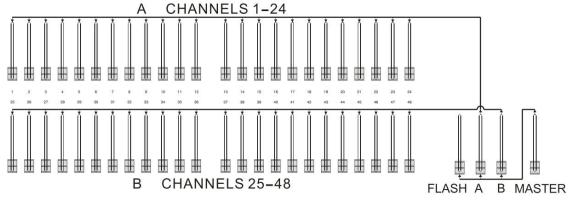

#### ■ WIDE MODE

Selecting **WIDE** mode changes the operation of the A &B Bank. Each channel has an individual fader to control its level. A and B Master to control the overall level of the A and B banks, Wide mode utilizes both the A *and* B Banks as a *single* wide bank of 48 channels. The **A Submaster** faders control channels 1 to 24 and the **B Submaster** faders control channels 25 to 48. There is an individual fader for every channel. The **Master** controls the total output of this single (wide) bank. 1-24 Flash Buttons control channels 1 to 24, **Flash submaster** fader control the levels

#### PRESET MODE

Selecting **PRESET** mode changes the operation of the A &B Bank.

Each channel in the preset has an individual fader to control its level.

A and B Master to control the overall level of the A and B banks, **Flash Buttons** to record the scene number. See simplified diagram of LS-48A in WIDE mode