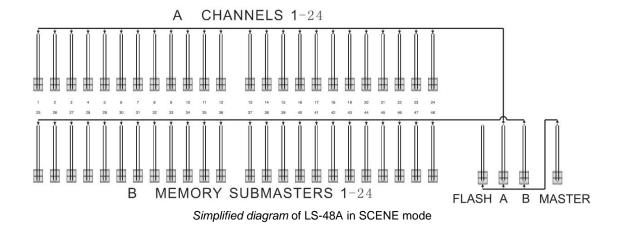

## **♣** SCENE MODE

Selecting **SCENE** mode changes the operation of the A &B Bank.

**A Submaster** faders control channels 1 to 24, and the **B Submaster** faders control memory submasters 1 to 24. And the effects stored in the 24 fader of the B bank.

Then you can use the scene which preset in **PRESET** mode by pushing the faders in B bank. If you change the page, the faders your pushed keep scene of the pre-page and you can push it to bottom to change for currently page. 1-24 Flash Buttons control MEMORY SUBMASTERS 1 to 24, **Flash submaster** fader control the levels.