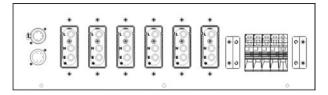

### Front panel diagram:

- →Function keys: 4 keys , "SETUP", "ENTER", "△", "▽".
- →Three phase indicators: indicating any phase loss of three phase power supply.
- →DMX indicator: indicating DMX signal connection.
- →Dimmer indicator: indicating lighting density of each channel
- →MCB: overload protection.
- →Single control: control of a single dimmer output.
- →Master control: control of all output.
- →Display: setup and status indication.