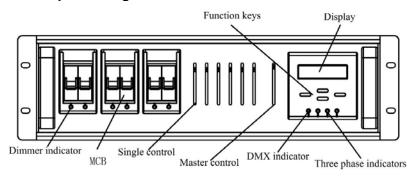

### Front panel diagram:

- →Function keys: 4 keys , "SETUP", "ENTER", "△", "▽".
- →Three phase indicators: indicating any phase loss of three phase power supply.
- →DMX indicator: indicating DMX signal connection.
- →Dimmer indicator: indicating lighting density of each channel
- →MCB: overload protection.
- →Single control: control of a single dimmer output.
- →Master control: control of all output.
- →Display: setup and status indication.