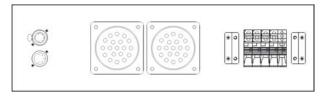

### Front panel diagram:

- →Function keys: 4 keys , "SETUP", "ENTER", "△", "▽".
- →Three phase indicators: indicating any phase loss of three phase power supply.
- →DMX indicator: indicating DMX signal connection.
- →Dimmer indicator: indicating lighting density of each channel
- →MCB: overload protection.
- →Single control: control of a single dimmer output.
- →Master control: control of all output.
- →Display: setup and status indication.