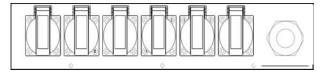

## Socket option

. Phoenix terminal socket

. Europe SCHUCKO socket

. Socepex 19 pin socket

. 32A three pin lighting dedicated socket