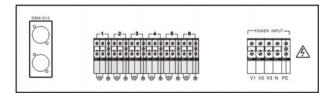

#### Rear panel diagram:

Load terminal: connecting luminaries.

DMX IN:DMX Signal input

DMX OUT:DMX Signal output

POWER INPUT:L1, L2, L3, N, PE correspond with three phase power input, neutral, and protective earth respectively.