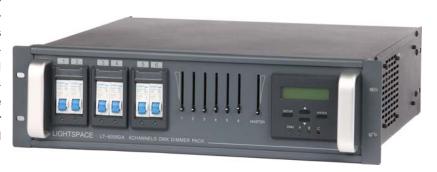

# 6 Channels DMX Dimmer Pack

# LT-6006DA 6×6kw

LT-6006DA digital dimmer , 3U high 19" pack with a wide range of features and socket options , is DMX controlled, intelligent control of fans and overtemperature alarming. It is equipped with MCB as standard to provide overload protection. The equipment is provided with master and single control rheostat, either of which can be applied independently. Configurable as dimmed outputs, controllable switched outputs on the basis of per channel. Four dim laws, including Gently, Square, Linear and Normal law, may be assigned to each dimmer.