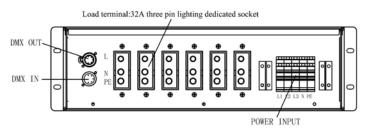

#### Rear panel diagram:

Load terminal: connecting luminaries.

DMX IN:DMX Signal input

DMX OUT:DMX Signal output

POWER INPUT:L1, L2, L3, N, PE correspond with three phase power input, neutral, and protective earth respectively.